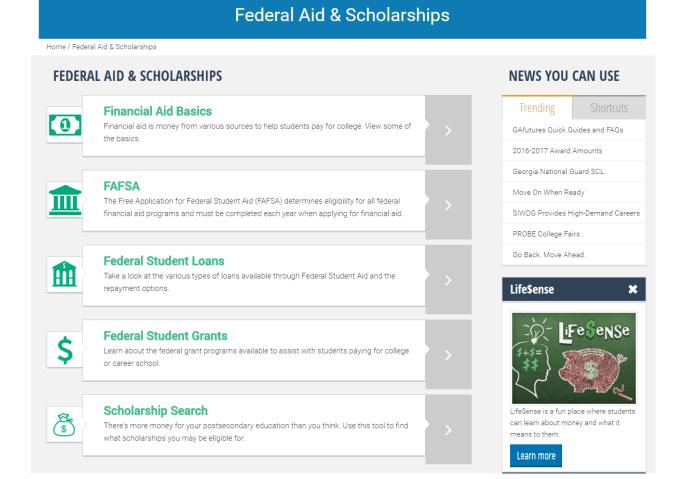

Explore scholarship, grant and financial aid options. Website resources are listed toward the back of the *Surviving the Senior Year* guide. Begin this process early as scholarship deadlines are staggered throughout the senior year.

Think Scholarships! Make sure you have a good grasp on local scholarships as well as researching a possible list of scholarships that you will apply for this school year. Research scholarships that are unique to the postsecondary institution you may attend. School counselors have local scholarship information. Helpful links are:

GAfutures Financial Aid and Scholarships: https://www.gafutures.org/federal-aid-scholarships/

FastWeb - <u>www.fastweb.com</u>

Double check NCAA Clearinghouse certification applications, if you intend to participate in college athletics. Remember the only online courses approved by NCAA are those completed via Georgia Virtual School.